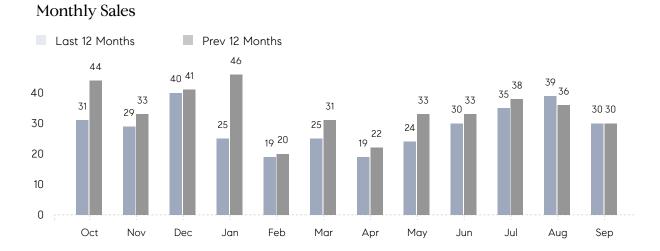

## **Property Statistics**

|               |               | Sep 2022     | Sep 2021     | % Change |
|---------------|---------------|--------------|--------------|----------|
| Single-Family | # OF SALES    | 30           | 30           | 0.0%     |
|               | SALES VOLUME  | \$19,568,347 | \$15,463,500 | 26.5%    |
|               | AVERAGE PRICE | \$652,278    | \$515,450    | 26.5%    |
|               | AVERAGE DOM   | 36           | 28           | 28.6%    |